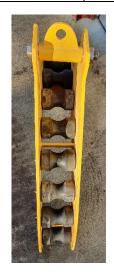

## Subsea Tooling Services Umbilical Roller Sheave

## Type 3

## **Equipment Specifications**

| External Dimensions L x W x H mm      | 1700mm x 310mm x 960mm                   |
|---------------------------------------|------------------------------------------|
| Internal Distance Between Side Plates | 196mm                                    |
| Safe Working Load                     | 2000 Kg                                  |
| No. of rollers                        | 11 Acetyl profiled rollers               |
| Bend Radius                           | 910mm (Across Rollers)                   |
| Maximum Umbilical Size                | 100mm (Single Line)                      |
| Lubrication                           | Grease point on each individual roller   |
| Umbilical Entry Point                 | Removable central lift point             |
| Hang Off Lifting Eye                  | 40mm Dia Swivel Eye secured by nut & pin |
| Paint Colour                          | RAL1004                                  |