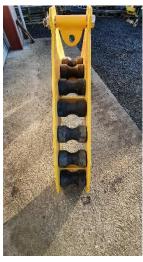

## Subsea Tooling Services Umbilical Roller Sheave

## Type 3

## **Equipment Specifications**

| External Dimensions L x W x H mm      | 1700mm x 310mm x 960mm                   |
|---------------------------------------|------------------------------------------|
| Internal Distance Between Side Plates | 196mm                                    |
| Safe Working Load                     | 2000 Kg                                  |
| No. of rollers                        | 11 Acetyl profiled rollers               |
| Bend Radius                           | 910mm (Across Rollers)                   |
| Maximum Umbilical Size                | 100mm (Single Line)                      |
| Lubrication                           | Grease point on each individual roller   |
| Umbilical Entry Point                 | Removable central lift point             |
| Hang Off Lifting Eye                  | 40mm Dia Swivel Eye secured by nut & pin |
| Paint Colour                          | RAL1004                                  |