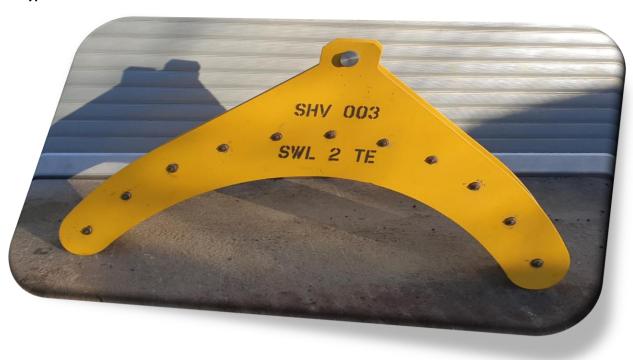

## Subsea Tooling Services Umbilical Roller Sheave

## Type 3

## **Equipment Specifications**

| External Dimensions L x W x H mm      | 1700mm x 310mm x 960mm                   |
|---------------------------------------|------------------------------------------|
| Internal Distance Between Side Plates | 196mm                                    |
| Safe Working Load                     | 2000 Kg                                  |
| No. of rollers                        | 11 Acetyl profiled rollers               |
| Bend Radius                           | 910mm (Across Rollers)                   |
| Maximum Umbilical Size                | 100mm (Single Line)                      |
| Lubrication                           | Grease point on each individual roller   |
| Umbilical Entry Point                 | Removable central lift point             |
| Hang Off Lifting Eye                  | 40mm Dia Swivel Eye secured by nut & pin |
| Paint Colour                          | RAL1004                                  |